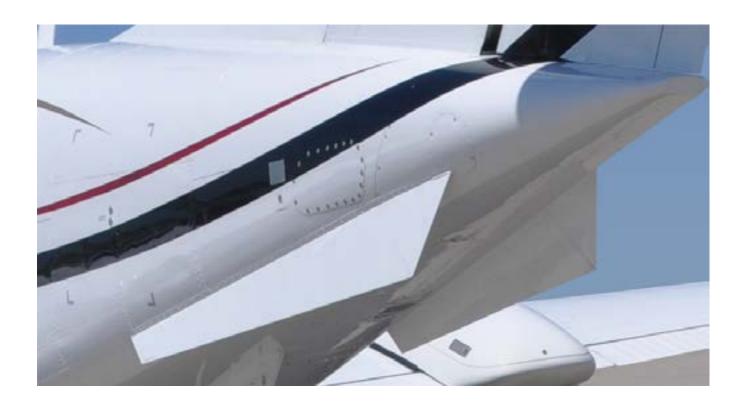

## **DUAL AFT BODY STRAKES (DABS)**

Available for Cessna Caravan 208B and all King Airs, factory installed on 350/360 and C90GTx models

## **DABS Technology**

- ·Classic Beech ventral fin is removed
- •The shedding wing/body vortices are captured under the aft fuselage, pressurizing and reducing aft-body drag
- •Resulting coanda-effect attaches the aft-body airflow
- ·Equivalent vertical tail area is increased